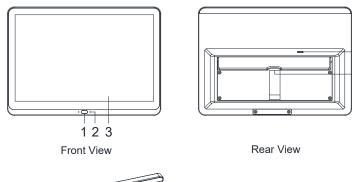

# Front / Rear Panel

### 1. Power Button

Press and hold the button to power on, power off or restart. Press the button once to turn on/off the screen.

### 2. Charging Indicator

The indicator light is flashing green when charging, and normally green when fully charged.

#### 3. 10" Touch LCD Screen

### 4. Debugging Interface

Connect a Type-C OTG adapter and install the operating software through a USB flash drive.

#### 5. Type-C Charging Port

Connected with a Type-C cable for charging. The indicator light is flashing green when charging, and normally green when fully charged. The charging time is about 3 hours, and the battery life is 6 hours.