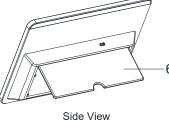

### 6. Desktop Bracket

The angle can be adjusted freely and set as needed.

4 5