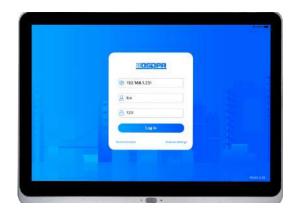

## **Description**

The device is connected to the central control system for communication. With a 10.1" LCD screen and user-friendly human-machine interface, it can handle more programmable objects on the operation interface, track the state of controlled devices of the central control system in real time and view the configuration information of the board.

## **Features**

- 10.1" LCD screen, with a resolution of 720×1280.
- Support one-key synchronization and updating of device information on the PC software side, enabling quick configuration of the operating environment on the mobile side without cumbersome procedures.
- Support real-time viewing of the state and channel state of each device, allowing more intuitive and easier operation.
- Support the control and echo of each terminal device.
- Control mode: wireless connection.
- Power supply mode: Lithium battery powered, charged by Type-C interface.
- Support embedded and desktop mounting methods.