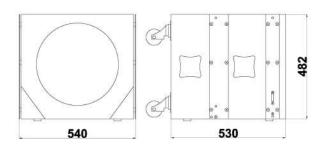

#### **Basic Dimensions**

## **Specifications**

| Model              | LA1408SF      |
|--------------------|---------------|
| Frequency Response | 38Hz-160Hz    |
| Rated Power        | 500W (AES)    |
| Sensitivity (1W/m) | 98±2dB        |
| MAX. SPL.          | 125±2dB       |
| System Composition | 15" woofer ×1 |
| Rated Impedance    | 8Ω            |
| Color              | Black         |
| Net Weight         | 43.4kg        |
| Dimensions (H×W×D) | 482×540×530mm |