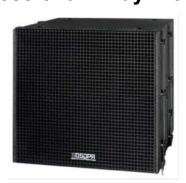

# LA1408SF Professional Array Woofer

### **Description**

LA1408SF is a professional array woofer. The speaker box body is made of special plywood for waterproof sea vessels, with high reliability, and all metal accessories are made of high-quality aluminum alloy. Besides, it has a 15" long-stroke woofer for powerful bass.

#### **Features**

- The speaker box body is made of special plywood for waterproof sea vessels, with high reliability, and all metal accessories are made of high-quality aluminum alloy.
- Long-stroke woofer, with powerful bass.
- Excellent for mobile applications.