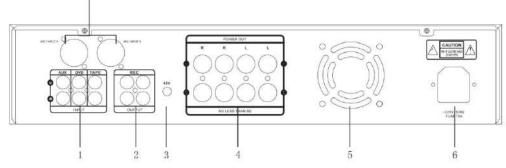

- 1. 3-channel Inputs
- 2. Recording Signal OUT
- 3. MIC 48V Phantom Power (MIC4&5)
- 4. Output Speaker Connection Port
- 5. Cooling Air Outlet
- 6. AC Power IN (AC220V)
- 7. MIC4&5 IN