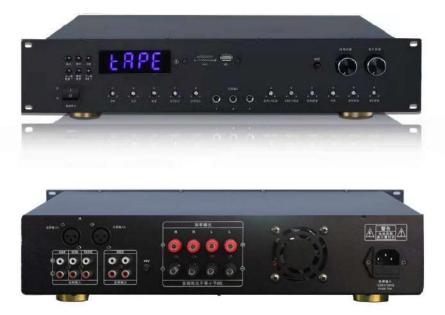

### **Description**

MK2135 2-Channel Stereo Conference Amplifier supports 5 MIC inputs and 3 multimedia inputs, 2 recording outputs and 4 speaker interfaces of amplifier output, with MP3 & Bluetooth function, which is applicable to multifunctional classrooms, ordinary classrooms, and small meeting rooms, with full Chinese menu interface, easy to use for domestic users, easy to install and debug, and with clear sound amplification.

#### **Features**

- 2-channel stereo professional power amplifier.
- Brand new appearance design, standard chassis, suitable for standard cabinet installation.
- With MP3 and Bluetooth playback function.
- With one-key switch of anti-howling for the microphone.
- With independent adjustable volume for each channel.
- With a minimum load impedance of 4  $\Omega$  for stereo work.
- With five microphone inputs and three multimedia inputs.
- With two recording outputs and four speaker interfaces.
- With short-circuit protection, DC protection, power on/off protection and over-temperature protection.
- Applicable to multifunctional classrooms, ordinary classrooms, and small meeting rooms.