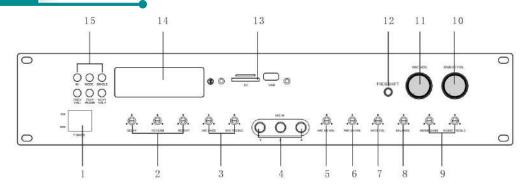

## Front / Rear Panel

- 1. POWER
- 2. MIC Reverb Control
- 3. MIC Treble&Bass Control
- 4. MIC1, MIC2& MIC3 IN
- 5. MIC1&MIC5 Volume Control
- 6. MIC2&MIC4 Volume Control
- 7. MIC3 Volume Control
- 8. Balance Volume Control

- 9. Treble&Bass Control
- 10. Master Volume Control
- 11. MIC Master Volume Control
- 12. Frequency Shift
- 13. USB Port & SD Card Slot
- 14. Display Screen
- 15. MP3 and Music Input Selection Control Butto