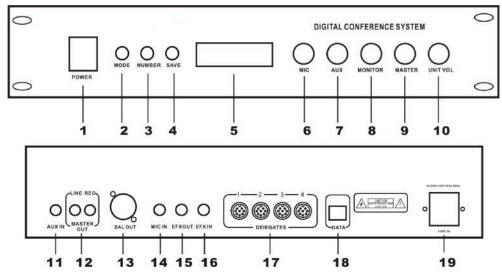

#### MP9868 Digital Conference System Host

- 1. Power
- 2. Mode: Free mode, FIFO mode (1-9), Limit mode (1-9), C. only mode, music mode.
- 3. Speaking number key (NUMBER), 1-9
- 4. SAVE
- 5. LCD display
- 6. Volume control of wire microphone
- 7. AUX volume
- 8. Monitor volume
- 9. System volume (MASTER)
- 10. Unit Volume
- 11. AUX IN for connect Tel coincidence, DVD, etc.
- 12. System line out and REC out
- 13. Balance out
- 14. Wire microphone port

15. EFX OUT

16. EFX IN

17. System Line I , II , III , EXT

- 18. Data port for connection video processor
- 19. Power AC 220V/50Hz