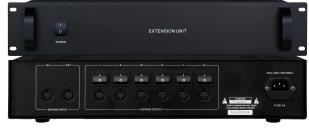

# MP9868E Digital Conference System Expansion Host

MP9868 Digital Conference System Host MP9868E Digital Conference System Expansion Host

#### MP9868E Digital Conference System Expansion Host

- 1. Power on/off
- 2. Power indicator
- 3. EXPAND INPUT (IN: to the previous main unit or extension power supply, EXT: to the next extension power unit)
- 4. EXPAND OUTPUT: Six output line for connect microphone, and each line with power control.
- 5. Power AC 220V/50Hz