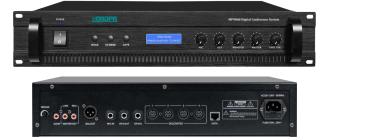

## MP9868 Digital Conference System Host

# MP9868E Digital Conference System Expansion Host

MP9868 Digital Conference System Host MP9868E Digital Conference System Expansion Host

### Description

This digital conference system is designed by the latest digital technology in accordance with IEC914 and ISO standards. It is a high effective multi-functional meeting system for a meeting or conference, and it is easy for setting-up, debugging and using without training.