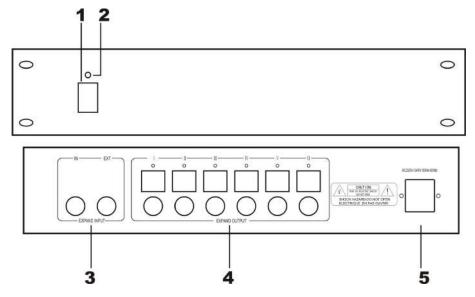

#### MP9868E Digital Conference System Expansion Host

- 1. Power on/off
- 2. Power indicator
- 3. EXPAND INPUT (IN: to the previous main unit or extension power supply, EXT: to the next extension power unit)
- 4. EXPAND OUTPUT: Six output line for connect microphone, and each line with power control.
- 5. Power AC 220V/50Hz