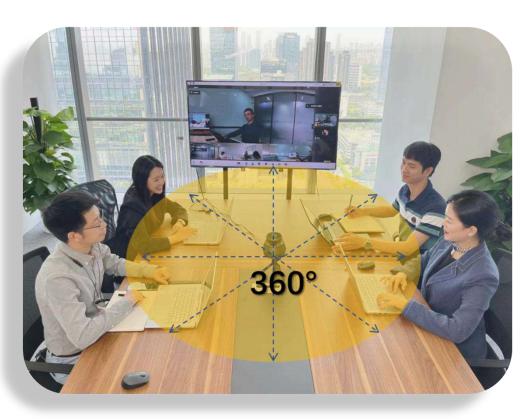

### **FOV Determines Horizon - 360° Panarama**

Suitable for a large number of small and medium-sized conference rooms