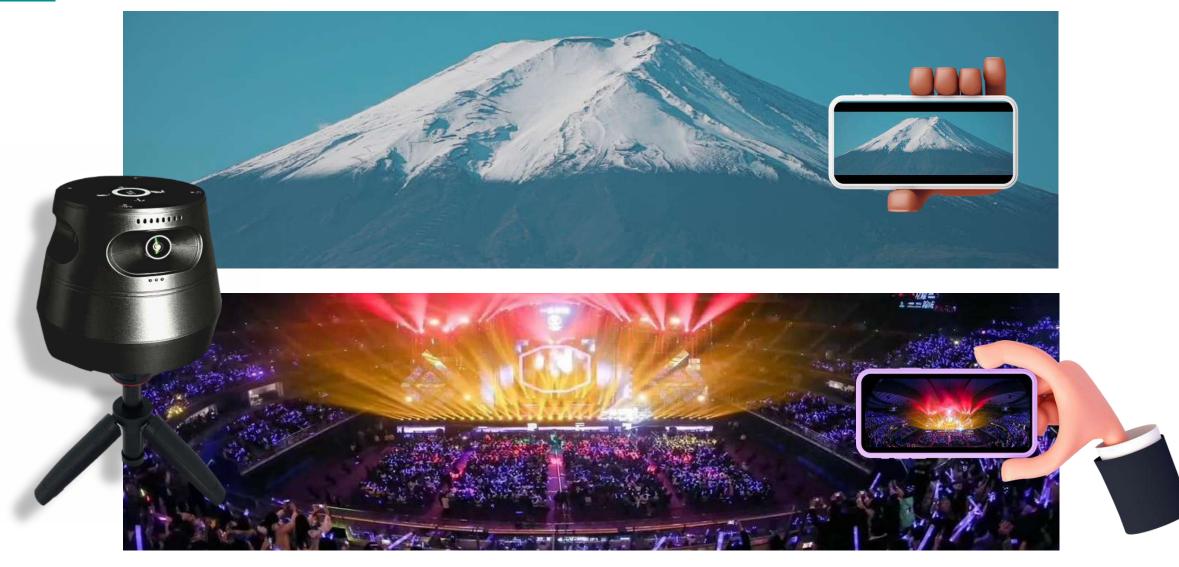

### **FOV Determines Horizon - 360° Panarama**

Suitable for a large number of small and medium-sized conference rooms

### "Immersive" Conefernce - So far yet so near

### Sound Source Localization, Speaker Tracking