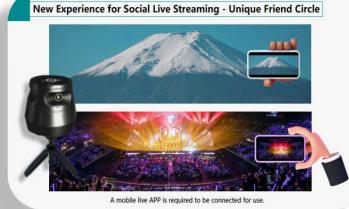

### New Experience for Social Live Streaming - Unique Friend Circle

A mobile live APP is required to be connected for use.