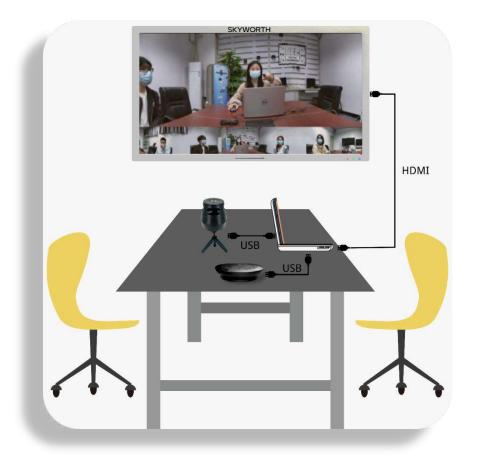

### **Convenient and Flexible Conference Room Connection**

Typical Conference Room Connection

Conference Largescreen Hub Connection

## <u>MIC, Camera, Speaker</u>

- MIC array x8
- Intelligent sound source localization

- 4 360° cameras
- 1080P

- With USB interface, plug and play
- External TV speaker available

#### 5. USB-powered, Plug and play

• With the USB interface connected to the computer or the large screen of the commercial display to achieve out-of-the-box use