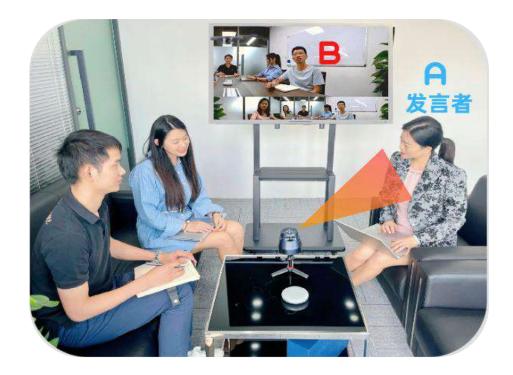

### Sound Source Localization, Speaker Tracking

#### 3. Intelligent sound source localization, speaker screen tracking

- Built-in intelligent analysis algorithm, voice positioning, to automatically track the speaker and switch to the speaker screen.
- Ensure that the speaker is always clearly in the frame through the whole process and that the center of the meeting is more focused.