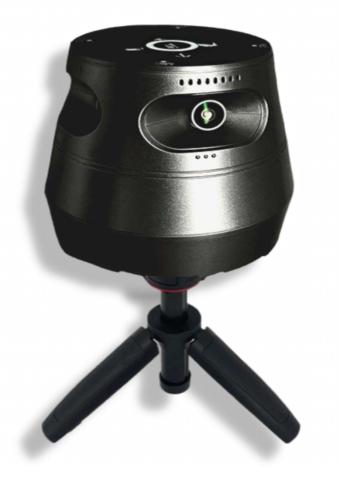

### Integration of MIC, Camera and Speaker

## <u>MIC, Camera, Speaker</u>

- MIC array x8
- Intelligent sound source localization

- 4 360° cameras
- 1080P

- With USB interface, plug and play
- External TV speaker available

#### 1. 360° panaramic camera

• Adopt 4 1/2.8-inch 2 megapixel CMOS, each two of which are arranged in an angle of 90 degrees to achieve a 360° panorama.