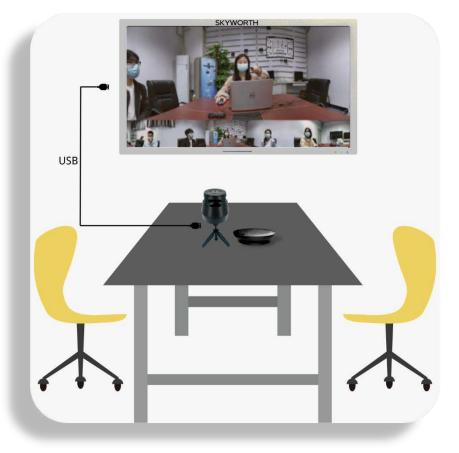

### **Convenient and Flexible Conference Room Connection**

Typical Conference Room Connection

Conference Largescreen Hub Connection

## <u>MIC, Camera, Speaker</u>

- MIC array x8
- Intelligent sound source localization

- 4 360° cameras
- 1080P

- With USB interface, plug and play
- External TV speaker available

#### 5. USB-powered, Plug and play

• With the USB interface connected to the computer or the large screen of the commercial display to achieve out-of-the-box use