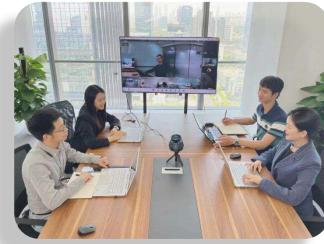

### **Conference Room 1**

### **Conference Room 2**

### **Convenient and Flexible Conference Room Connection**

Typical Conference Room Connection

Conference Largescreen Hub Connection

### Integration of MIC, Camera and Speaker

## <u>MIC, Camera, Speaker</u>

- MIC array x8
- Intelligent sound source localization

- 4 360° cameras
- 1080P

- With USB interface, plug and play
- External TV speaker available