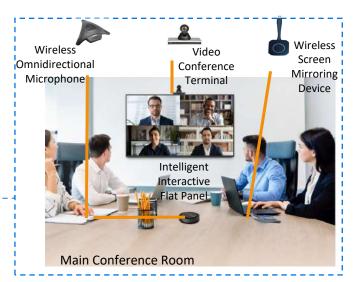

## **Video Interaction in Multiple Conference Rooms**

- ◆ Three small common conference rooms, 8M in length, 5M in width, 2.8M in height, and an area of 40m².

  According to customer needs: it is required to configure an intelligent interactive flat panel and take into account the video conference system.
- With video conferencing soft or hard terminals, no complicated wiring is required for the perfect application of remote conference.
- ◆ It reduces the frequency of remote conferences, saving time, effort and costs.
- The system enables remote video display in high-definition, along with annotation and whiteboard functions on the interactive intelligent platform. It facilitates remote interactive meetings, training, and other applications, further improving the efficiency and quality of the conference.

Huddle Room

Open Space

### **Product List:**

| Model      | Name                                | QTY |
|------------|-------------------------------------|-----|
| HD8006     | Video Conference Terminal           | 3   |
| HD8017W    | Wireless Omnidirectional Microphone | 3   |
| DCP-8686   | Intelligent Interactive Flat Panel  | 3   |
| DCP-86WCS1 | Wireless Screen Mirroring Device    | 3   |