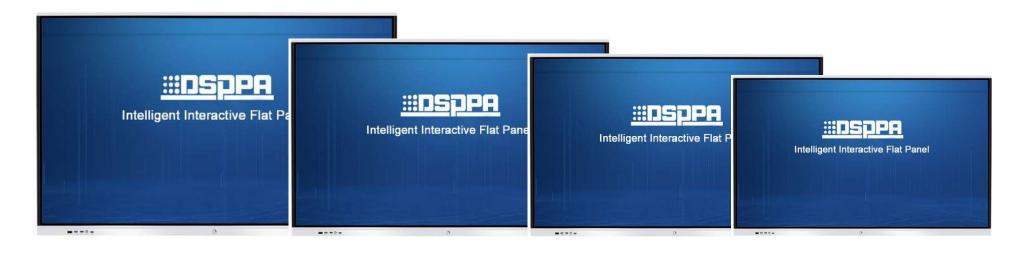

## 4 Sizes Available

**DCP-8698** 

**DCP-8686** 

**DCP-8675** 

**DCP-8665** 

#### 98 inches

Display Size: 2160.5\*1217.3mm Suitable for 25-50 people, 50-100m<sup>2</sup> conference room

#### 86 inches

Display Size: 1895\*1065.9mm Suitable for 15-25 people, 25-50m<sup>2</sup> conference room

#### 75 inches

Display Size: 1649.6 x 927.9mm Suitable for 10-15 people, 15-25m<sup>2</sup> conference room

#### 65 inches

Display Size: 1428.4 x 803.5mm Suitable for less than 10 people, 8-15m<sup>2</sup> conference room