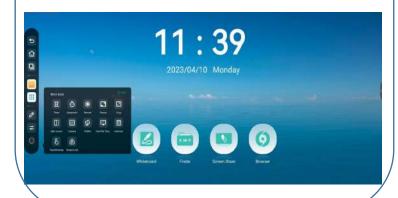

#### **Other Features**

◆The interactive conference flat panel is not only a tablet display function, but also has more functions, such as: welcome wall, electronic whiteboard, handwritten annotation, screenshot, calendar, screen recording, zoom in& out and other functions.

## **Welcome Message**

A rich built-in interface template, which can be directly previewed and modified to provide the most grounded signature welcome wall.

### **Annotate Anytime**

Support multi-point annotations, annotations can be made on any interface, without changing the source file, and can be modified at any time.

### **Electronic Whiteboard**

Page roaming, stroke copying, gesture erasing, gesture scaling, one-key clear screen, etc.;

### **Meeting Timer**

The timer gadget improves the efficiency of the meeting, accurately controls the time, and makes the conference as you wish.

### **Screen Recording**

Screen video recording, meeting content can be recalled, and important content is never missed.

### **Other Functions**

Screenshot saving, sleep timer, shutdown memory function, one-key switching homepage function.