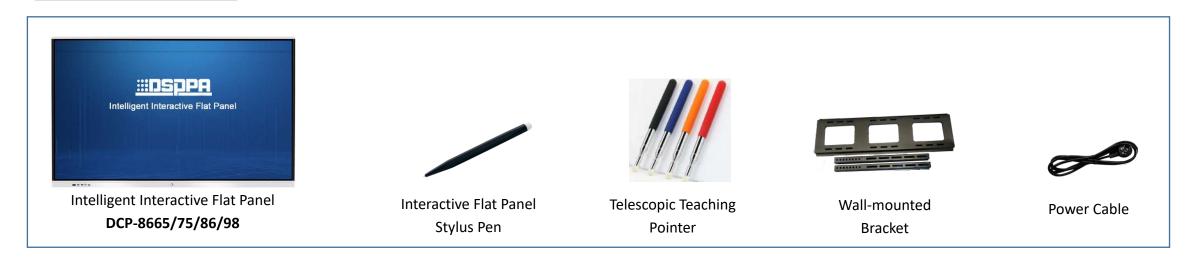

# System Standard Configuration

The standard configuration is suitable for small conference rooms with low application requirements

- ◆ Standard accessories: interactive flat panel stylus pen, telescopic teaching pointer, wall-mounted bracket and power cable
- The intelligent interactive flat panel is equipped with Android system as standard, which can do simple conference whiteboard display teaching, writing synchronization, instant annotation and QR sharing.