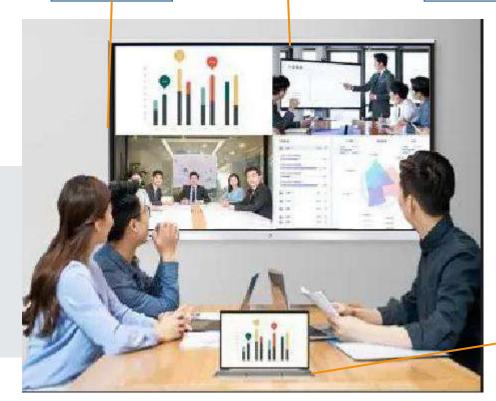

## **Video Interaction in Multiple Conference Rooms**

- ◆ Three small common conference rooms, 8M in length, 5M in width, 2.8M in height, and an area of 40m².

  According to customer needs: it is required to configure an intelligent interactive flat panel and take into account the video conference system.
- With video conferencing soft or hard terminals, no complicated wiring is required for the perfect application of remote conference.
- ◆ It reduces the frequency of remote conferences, saving time, effort and costs.
- The system enables remote video display in high-definition, along with annotation and whiteboard functions on the interactive intelligent platform. It facilitates remote interactive meetings, training, and other applications, further improving the efficiency and quality of the conference.

Huddle Room

Open Space