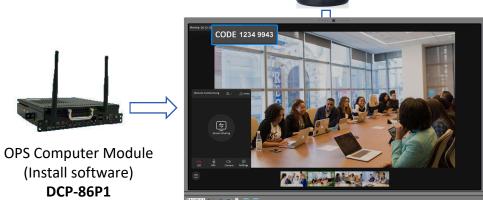

### **Video Conferencing / Remote Training (Soft Terminal)**

◆ The intelligent interactive flat panel comes with a built-in camera, and users can choose an external wired camera that can be connected to the conference flat panel via USB cable. Wireless omnidirectional microphones can be used to reduce the inconvenience caused by wiring, and an OPS computer card can be optionally installed. The product is compatible with mainstream remote video conferencing software in the market.

**Note:** The models with CM have a built-in camera and array microphone

OPS Computer Module DSP-86P1/P2/P3

the built-in computer core processing

DCP-86P1:CPU:Intel® Core™ i5 4th generation

DCP-86P2:CPU: Intel® Core™ i5 8th generation