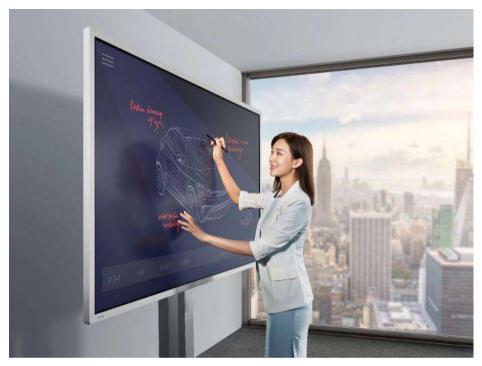

### Artistic Brush Strokes, Writing With Ease

◆ Infrared sensing touch technology with features such as zoom in/out, drag-and-drop, erasing with the back of the hand, annotation, and flexible writing, allowing you to experience immersive three-dimensional writing and drawing scenes, presenting spontaneous inspiration, and making the results of meeting discussions instantly visible.

#### **Screen Features**

◆ With 4K resolution, it has an anti-glare tempered highdensity screen, anti-collision and anti-scratch, smooth and oleophobic anti-fingerprint, more sensitive and smooth writing, high light transmittance, ensuring perfect picture quality and protecting eyes without fatigue.