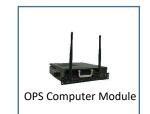

**Note:** The models with CM have a built-in camera and array microphone

OPS Computer Module DSP-86P1/P2/P3

the built-in computer core processing

DCP-86P1:CPU:Intel® Core™ i5 4th generation

DCP-86P2:CPU: Intel® Core™ i5 8th generation

DCP-86P3:CPU: Intel® Core™ i7 10th generation

**Note:** The higher the configuration, the stronger

Wireless Screen
Mirroring Device
DCP-86WCS1

Mobile Bracket DCP-86MZ-65/75/98

**Note:** Different bracket with different size screen