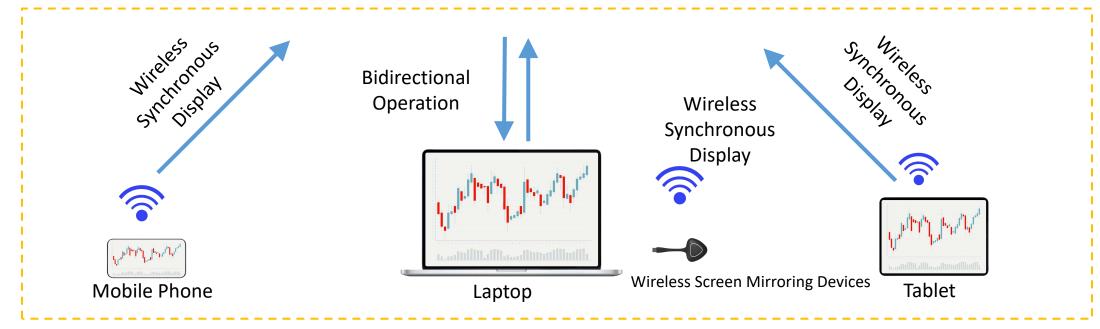

# **Bidirectional Mutual Control of Wireless Screen Sharing**

- ◆ Support Windows, MAC computers, wireless screen sharing of Android mobile phones, AirPlay function of Apple mobile phones, support bidirectional control, support simultaneous reception of four signals and display on the same interactive flat panel.
- ◆ The conference flat panel can be used to remotely control the computer, and can also be operated directly with smartphones or tablets for writing, annotating, and presenting documents, achieving bidirectional flexible interaction and saving it to the laptop in real time.

## Three Ways of Screen Sharing