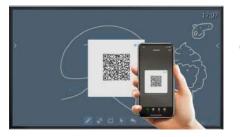

### Meeting Minutes, Real-time Sharing

- ◆ One-click real-time saving of meeting minutes and content locally, and the function of scanning code to share can easily take away meeting minutes and content;
- ◆ The meeting minutes and content can be saved locally in real-time with one click, and can be easily taken away with the function of scanning code to share.
- Unique file processing, file self-encryption, collection, compression