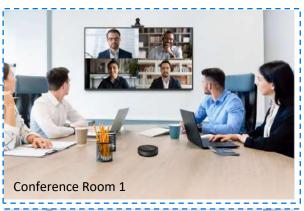

## **Video Interaction in Multiple Conference Rooms**

- ◆ Three small common conference rooms, 8M in length, 5M in width, 2.8M in height, and an area of 40m².

  According to customer needs: it is required to configure an intelligent interactive flat panel and take into account the video conference system.
- With video conferencing soft or hard terminals, no complicated wiring is required for the perfect application of remote conference.
- ◆ It reduces the frequency of remote conferences, saving time, effort and costs.
- The system enables remote video display in high-definition, along with annotation and whiteboard functions on the interactive intelligent platform. It facilitates remote interactive meetings, training, and other applications, further improving the efficiency and quality of the conference.

Huddle Room

Open Space

### **Product List:**

| Model      | Name                                | QTY |
|------------|-------------------------------------|-----|
| HD8006     | Video Conference Terminal           | 3   |
| HD8017W    | Wireless Omnidirectional Microphone | 3   |
| DCP-8686   | Intelligent Interactive Flat Panel  | 3   |
| DCP-86WCS1 | Wireless Screen Mirroring Device    | 3   |