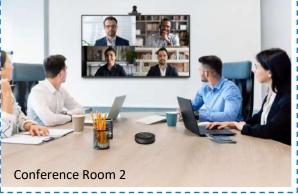

## **Video Interaction in Multiple Conference Rooms**

- ◆ Three small common conference rooms, 8M in length, 5M in width, 2.8M in height, and an area of 40m².

  According to customer needs: it is required to configure an intelligent interactive flat panel and take into account the video conference system.
- With video conferencing soft or hard terminals, no complicated wiring is required for the perfect application of remote conference.
- ◆ It reduces the frequency of remote conferences, saving time, effort and costs.
- The system enables remote video display in high-definition, along with annotation and whiteboard functions on the interactive intelligent platform. It facilitates remote interactive meetings, training, and other applications, further improving the efficiency and quality of the conference.

Huddle Room

Open Space

### **Product List:**

| Model      | Name                                | QTY |
|------------|-------------------------------------|-----|
| HD8006     | Video Conference Terminal           | 3   |
| HD8017W    | Wireless Omnidirectional Microphone | 3   |
| DCP-8686   | Intelligent Interactive Flat Panel  | 3   |
| DCP-86WCS1 | Wireless Screen Mirroring Device    | 3   |