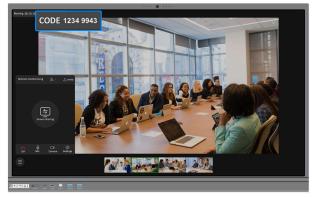

### **Video Conferencing / Remote Training (Soft Terminal)**

◆ The intelligent interactive flat panel comes with a built-in camera, and users can choose an external wired camera that can be connected to the conference flat panel via USB cable. Wireless omnidirectional microphones can be used to reduce the inconvenience caused by wiring, and an OPS computer card can be optionally installed. The product is compatible with mainstream remote video conferencing software in the market.

### **Video Conferencing / Remote Training (Hard Terminal)**

◆ The external video conferencing terminal is used to connect to the conference flat panel via HDMI cable (in this case, the flat panel is regarded as a display screen). Wireless omnidirectional microphones can be used to reduce the inconvenience caused by wiring, or use a professional sound reinforcement system to achieve mutual sound transmission.