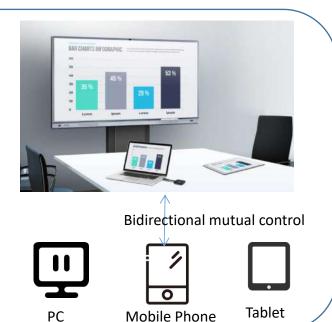

# **Bidirectional Mutual Control of Wireless Screen Sharing**

- ◆ Support Windows, MAC computers, wireless screen sharing of Android mobile phones, AirPlay function of Apple mobile phones, support bidirectional control, support simultaneous reception of four signals and display on the same interactive flat panel.
- ◆ The conference flat panel can be used to remotely control the computer, and can also be operated directly with smartphones or tablets for writing, annotating, and presenting documents, achieving bidirectional flexible interaction and saving it to the laptop in real time.