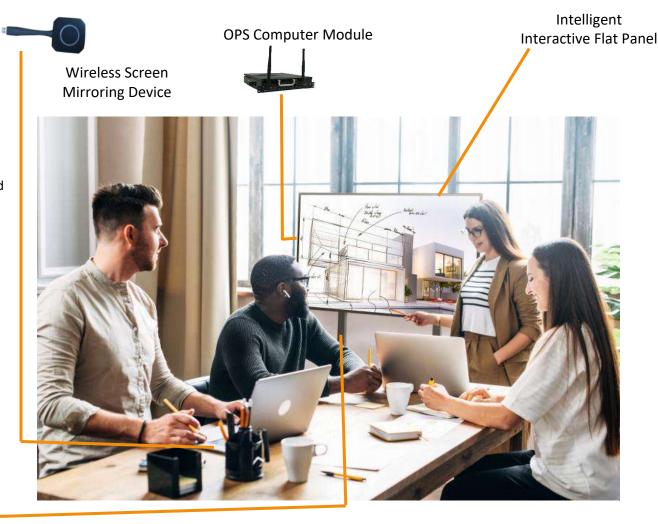

# **System High-end Configuration (Optional)**

High-end configuration is suitable for small conference rooms with high application requirements and more convenience.

Intelligent Interactive Flat Panel DCP-8665CM/75CM/86CM/98CM

**Note:** The models with CM have a built-in camera and array microphone

OPS Computer Module DSP-86P1/P2/P3

the built-in computer core processing

DCP-86P1:CPU:Intel® Core™ i5 4th generation

DCP-86P2:CPU: Intel® Core™ i5 8th generation

DCP-86P3:CPU: Intel® Core™ i7 10th generation

**Note:** The higher the configuration, the stronger

Wireless Screen
Mirroring Device
DCP-86WCS1

Mobile Bracket DCP-86MZ-65/75/98

**Note:** Different bracket with different size screen

DCP-86MZ-65: Suitable for 65-70 inches DCP-86MZ-75: Suitable for 75-86 inches DCP-86MZ-98: Suitable for 98 inches

- With a built-in camera and array microphone, it reduces the inconvenience caused by wiring and is perfectly compatible with video conferencing.
- ◆ With OPS computer module, commonly used office software, PPT presentation, CAD review, etc., you can hold a meeting with a USB flash drive.
- ◆ With a wireless screen mirroring device, you only need to bring a laptop to carry out the screen projection during the conference.
- With the mobile bracket, installation becomes flexible and versatile, allowing for easy use in various conference conditions, even when the wall mounting is not feasible. It offers increased flexibility without strict installation requirements for perfect compatibility.